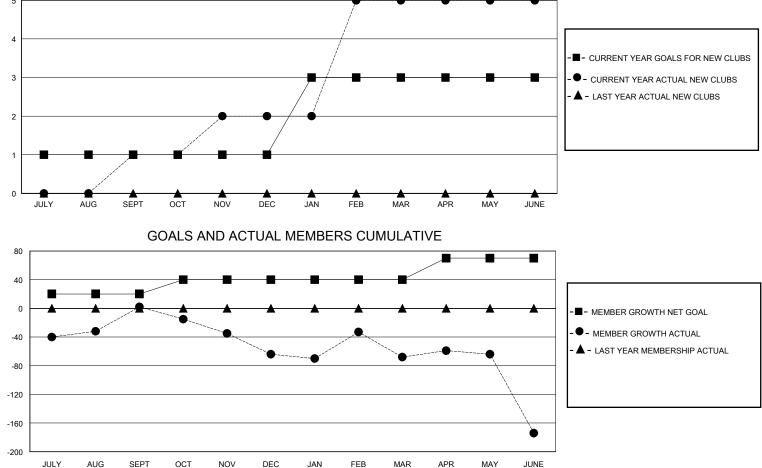

## MONTHLY MEMBERSHIP PROGRESS REPORT

District 3232B1

Results as of: 6/30/2024

| GMT:          |               | LOC         | ATION INDIA   |                       |                           | GMT CA                  |                                                    |  |  |
|---------------|---------------|-------------|---------------|-----------------------|---------------------------|-------------------------|----------------------------------------------------|--|--|
|               | Club          | DS          |               | Members               |                           |                         |                                                    |  |  |
|               | RESULTS FOR   | R 2023-2024 |               | RESULTS FOR 2023-2024 |                           |                         |                                                    |  |  |
| QUARTER       | NEW CLUB GOAL | NEW CLUBS   | DROPPED CLUBS | QUARTER               | MEMBER GROWTH NET<br>GOAL | MEMBER GROWTH<br>ACTUAL | DROPPED<br>MEMBERS ACTUAL<br>(including transfers) |  |  |
| JULY/AUG/SEPT | 1             | 1           | 1             | JULY/AUG/SEI          | ⊃T 20                     | 58                      | 51                                                 |  |  |
| OCT/NOV/DEC   | 0             | 1           | 6             | OCT/NOV/DEC           | 20                        | 211                     | 216                                                |  |  |
| JAN/FEB/MAR   | 2             | 3           | 0             | JAN/FEB/MAR           | 0                         | 76                      | 77                                                 |  |  |
| APR/MAY/JUNE  | 0             | 0           | 0             | APR/MAY/JUN           | E 30                      | 103                     | 167                                                |  |  |
| 5             | GOALS         | AND ACTUA   |               |                       | • •                       |                         |                                                    |  |  |